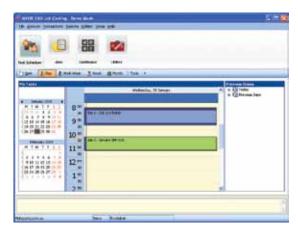

### Task scheduler

The task scheduler makes it easy for individuals to see which jobs they have been assigned to and to drill down into the job details. Integration with Microsoft Outlook allows you to keep your Microsoft Outlook calendar up to date with your assigned jobs.