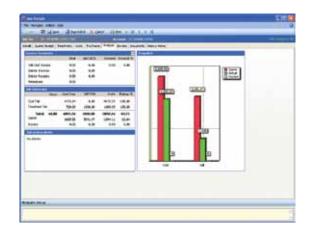

#### Estimates vs. actual

Detailed quotations can be generated and stored for comparison with actual job costs to highlight variations using EXO Job Costing's graphical analysis display.

#### Job analysis

EXO Job Costing provides you the ability to analyse various areas of each job including Job Status, Job Types, Job Categories, Cost Groups, Cost Types, Job Resources and Quote Terms. Snapshots of your job allow you to easily see how you are tracking to quote/ budget.